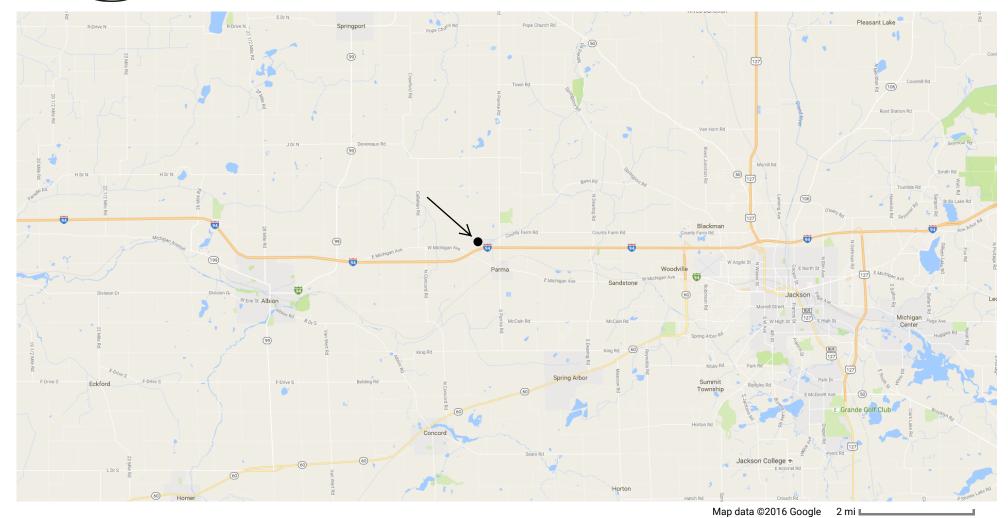

## 120 ACRES - PARMA TOWNSHIP, MI N.W. CORNER OF PARMA ROAD & I-94

- ¾ MILE I-94 FRONTAGE
- 40,000+ VPD TRAFFIC COUNTS
- TWO FREEWAY ACCESSES
- CENTRALLY LOCATED IN LOWER MICHIGAN WITH EFFICIENT ROUTES TO DETROIT, CHICAGO, LANSING, FORT WAYNE, TOLEDO AND GRAND RAPIDS
- COMMERCIAL, INDUSTRIAL, RESIDENTIAL POSSIBILITIES
- LAND CONTRACT AVAILABLE
- JOINT VENTURE POSSIBILITIES WITH EXPERIENCED DEVELOPERS
- BROKERS PROTECTED

I-94 & Parma Rd, Parma, Michigan

Subject to the lights of the public in and to that portion known as Plannis Read Also subject to any externents and/er restrictions of record.

11-18

VICINITY MAP

SECTION 25 N.F.S.