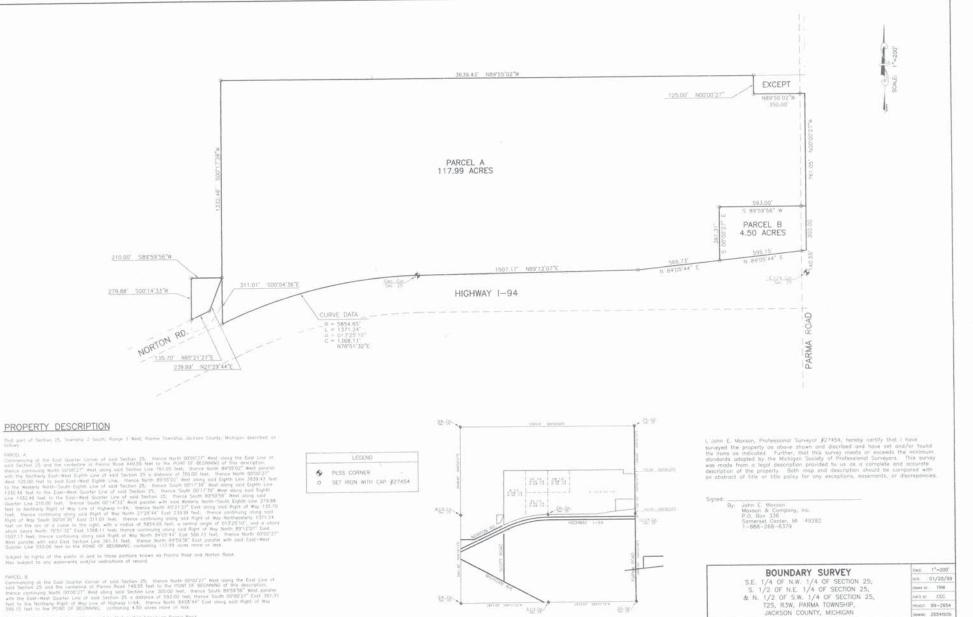

I-94 & Parma Rd, Parma, Michigan

Subject to the lights of the public in and to that portion known as Plannis Read Also subject to any externents and/er restrictions of record.

11-18

VICINITY MAP

SECTION 25 N.F.S.

resuct: 99-2654

perior 26541b0b

1 of 1

JACKSON COUNTY, MICHIGAN

Feller Finch 2008 E. Washington Ave. Suite 234 Jackson, Michigan 49201

Phone/Fax: (517)283-0710

& Associates, Inc.

Map data ©2016 Google 20 mi ■