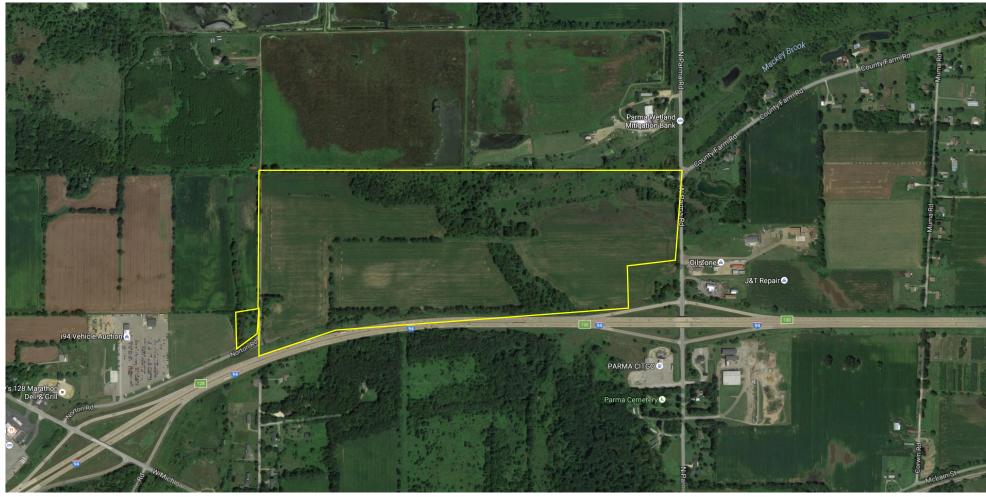

PH 248.540.7700 FX 248.540.2710

OWNER REVIEW: 14 MAR. 17

file number: 17006

SP-1

© COPYRIGHT 2017: ROGVOY ARCHITECTS, P.C.

Scale: 1"=120'-0"

Site Plan

Imagery ©2016 Google, Map data ©2016 Google 500 ft ∟

I-94 & Parma Rd, Parma, Michigan

Subject to the lights of the public in and to that portion known as Plannis Read Also subject to any externents and/er restrictions of record.

11-18

VICINITY MAP

SECTION 25 N.F.S.