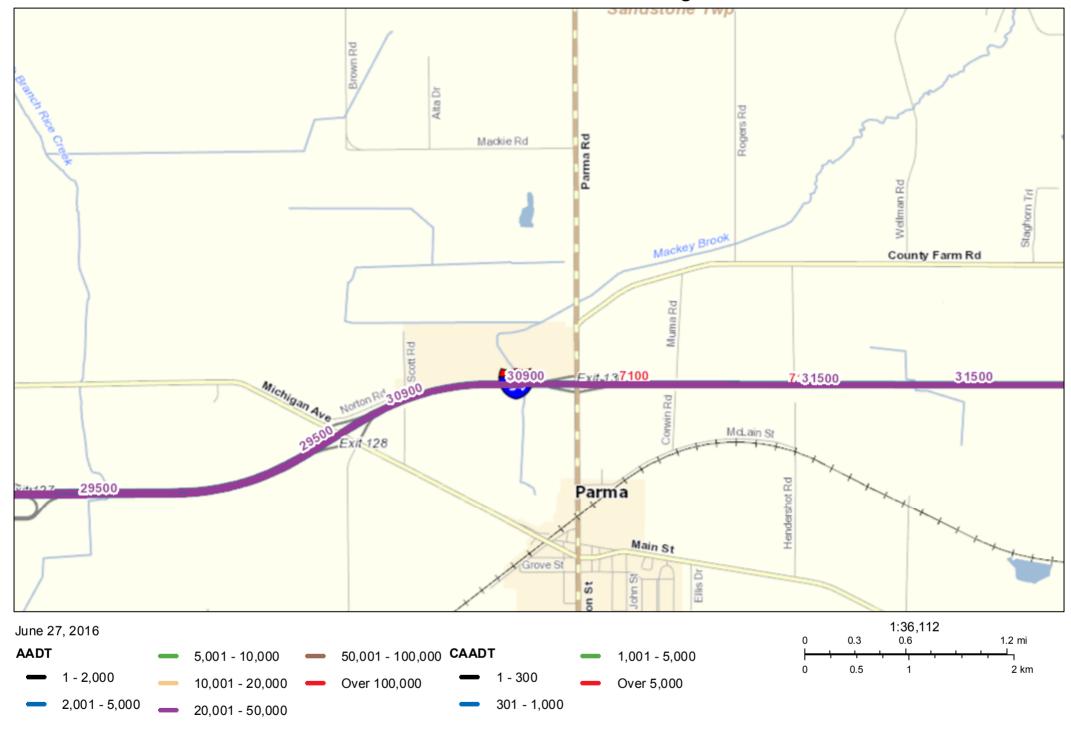

## 120 ACRES - PARMA TOWNSHIP, MI N.W. CORNER OF PARMA ROAD & I-94

- ¾ MILE I-94 FRONTAGE
- 40,000+ VPD TRAFFIC COUNTS
- TWO FREEWAY ACCESSES
- CENTRALLY LOCATED IN LOWER MICHIGAN WITH EFFICIENT ROUTES TO DETROIT, CHICAGO, LANSING, FORT WAYNE, TOLEDO AND GRAND RAPIDS
- COMMERCIAL, INDUSTRIAL, RESIDENTIAL POSSIBILITIES
- LAND CONTRACT AVAILABLE
- JOINT VENTURE POSSIBILITIES WITH EXPERIENCED DEVELOPERS
- BROKERS PROTECTED